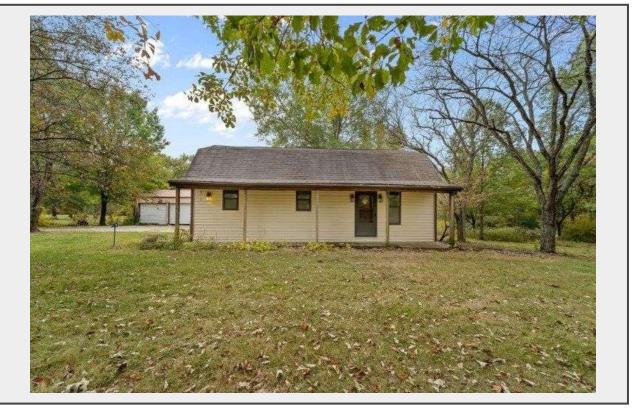

**Sale Name:** 2148 County Road 228, Fulton, MO 65251 - 3 Bed, 1 Bath, 3.2 acres m/l in Millersburg!

LOT 15 - 2148 County Road 228, Fulton, MO 65251 - 3 Bed, 1 Bath, 3.2 acres m/l in Millersburg!

## Description

Close to Little Dixie Lake in beautiful Millersburg you'll enjoy easy access to local amenities, fishing, picnic areas, trails, and more at this quaint property that boasts many bonus features. Features include: 24x30 detached garage/shop, 3.2 acres m/l, 3 bed, 1 bath, sunroom and much more! Don't miss out on this fantastic opportunity to own a charming bungalow in a desirable location. Schedule your showing and make this lovely home yours. If you do not have a preapproval letter or proof of funds, please seek it before scheduling a showing. \*\*\$95,000 Starting BID - This property is being offered as an absolute auction to the highest and best bidder! Buyer to verify all measurements and online data.